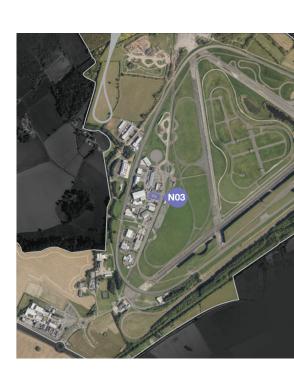

## **Vehicle Workshops**

5 secure purpose-built vehicle workshops with integral office and amenities.

Total Gross Internal Area (GIA) 6,465sq ft (600m²)

**Target completion Q1 2019** 