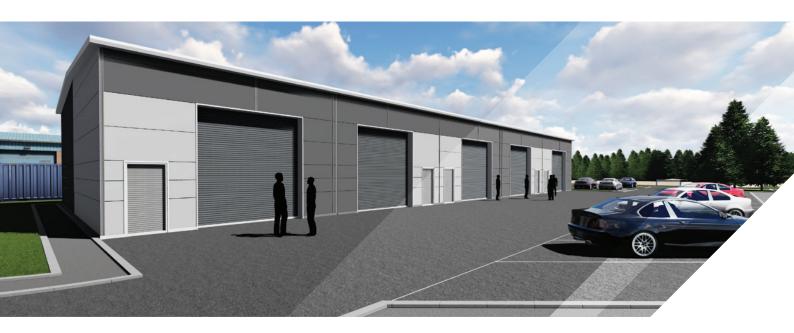

## **Vehicle Workshops**

5 secure purpose-built vehicle workshops with integral office and amenities.

Total Gross Internal Area (GIA) 6,465sq ft (600m²)

**Target completion Q1 2019** 

## **Each workshop has:**

- Independent secure access
  - Pedestrian access to front and rear via steel door with electronic swipe access
  - Vehicle access to rear via electric roller shutter door 4600mm wide X 4200 mm high
- 19m² office fitted with dado trunking with power and data connection points
- Free WiFi available, or tenants can opt for high-speed wired broadband (up to 100Mbps) service delivered through MIRA Technology Park or source direct from an external provider
- Kitchenette with fitted units, stainless steel sink, tiled splashback and space for fridge

## **Externally:**

- Illuminated and demarcated tarmacadam shared car park area with disabled spaces
- Soft landscaped areas planted out and enclosed by concrete edgings and kerbs
- Designated locations for tenant branding
- EV charging points