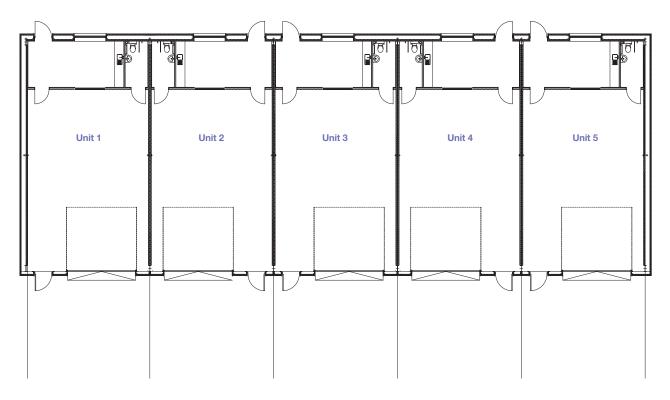

## **Vehicle Workshops**

5 secure purpose-built vehicle workshops with integral office and amenities.

Total Gross Internal Area (GIA) 6,465sq ft (600m²)

**Target completion Q1 2019** 

## **Each workshop has:**

- Independent secure access
  - Pedestrian access to front and rear via steel door with electronic swipe access
  - Vehicle access to rear via electric roller shutter door 4600mm wide X 4200 mm high
- 19m² office fitted with dado trunking with power and data connection points
- Free WiFi available, or tenants can opt for high-speed wired broadband (up to 100Mbps) service delivered through MIRA Technology Park or source direct from an external provider
- Kitchenette with fitted units, stainless steel sink, tiled splashback and space for fridge

| Unit | Workshop &<br>Amenities sq ft | Office<br>sq ft | External<br>Compound sq ft | Total Unit GIA<br>sq ft |
|------|-------------------------------|-----------------|----------------------------|-------------------------|
|      | 1083                          | 210             |                            | 1293                    |
| 2    | 1083                          | 210             | -                          | 1293                    |
| 3    | 1083                          | 210             | -                          | 1293                    |
| 4    | 1083                          | 210             | -                          | 1293                    |
| 5    | 1083                          | 210             | -                          | 1293                    |