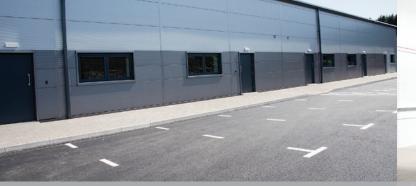

## **Each workshop has:**

- Independent secure access
  - Pedestrian access to front and rear via steel door with electronic swipe access
  - Vehicle access to rear via electric roller shutter door 4600mm wide X 4200 mm high
- 19m² office fitted with dado trunking with power and data connection points
- Free WiFi available, or tenants can opt for high-speed wired broadband (up to 100Mbps) service delivered through MIRA Technology Park or source direct from an external provider
- Kitchenette with fitted units, stainless steel sink, tiled splashback and space for fridge

## **Externally:**

- Illuminated and demarcated tarmacadam shared car park area with disabled spaces
- Soft landscaped areas planted out and enclosed by concrete edgings and kerbs
- Designated locations for tenant branding
- EV charging points