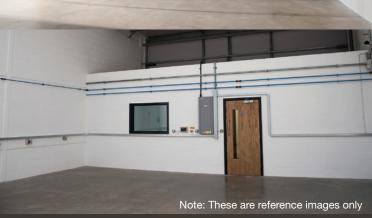

## **Each workshop has:**

- Independent secure access
  - Pedestrian access to front and rear via steel door with electronic swipe access
  - Vehicle access to rear via electric roller shutter door 4600mm wide X 4200 mm high
- 19m² office fitted with dado trunking with power and data connection points
- Free WiFi available, or tenants can opt for high-speed wired broadband (up to 100Mbps) service delivered through MIRA Technology Park or source direct from an external provider
- Kitchenette with fitted units, stainless steel sink, tiled splashback and space for fridge

- Washroom fitted with WC and handbasin
- Energy-efficient lighting utilising high-bay luminaries in workshop
- Roof lights providing high levels of natural light
- Energy-efficient heating system
- Metered single and 3-phase power supplies to workshop, single phase to office and amenity areas
- Water and drainage charges included in Estate Services Charge
- Compressed air supply capable of 10 bar pressure
- Vehicle lifts and exhaust extraction can be fitted by arrangement (additional cost items)
- Storage area above office (additional cost item)